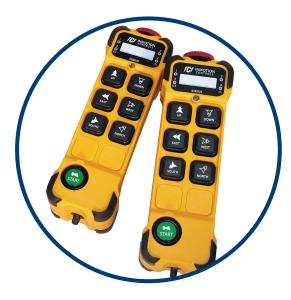

### ELIMINATE THE NEED FOR FESTOONING

- Single or dual hoist radios
- 3 motion, 2 speed
- Bi-directional communication
- Back-up transmitters included
- IP65 rated
- Digital radio