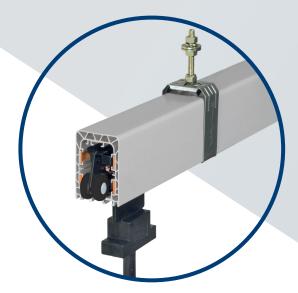

#### **KBHF ENCLOSED CONDUCTOR BAR KITS**

- Available in 63 or 100 Amp capacity
- Available in system lengths from 4 to 62 meters
- Supplied in 2 & 4 meter lengths for easy handling
- Exclusive spring-loaded joint design for simple and quick installation
- UL Listed<sup>(1)</sup>
- IP 23 rated for touch-safe operation
- Compact space saving design

#### **U25/75F UNIPOLE CONDUCTOR BAR KITS**

- 100 Amp capacity
- Available in lengths from 3 to 45 meters
- Supplied in 3 meter lengths for easy handling
- Utilizes proven U25 design and components
- IP 23 rated for touch-safe operation
- Cost-effective solution developed for the crane market
- Strong & secure bolted joints